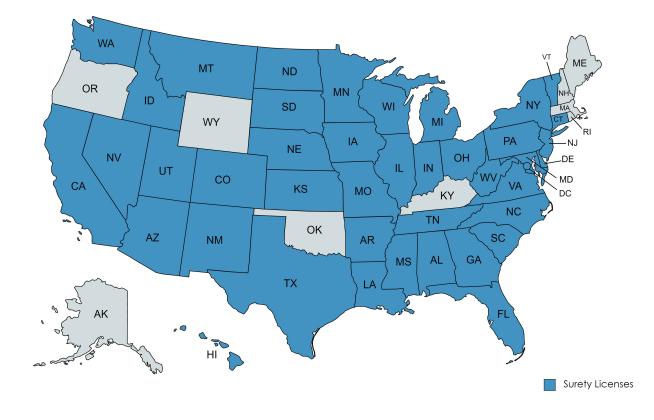

# Bond Guide- Bond Ramp

We offer an extensive list of commercial surety bonds and are constantly adding more bond offerings to Bond Ramp. Bond forms are often specific to a particular state or jurisdiction, so we do our best to populate the portal to account for obligee specific forms and our proprietary forms, where applicable. If you *don't see the bond you need*, simply send us a request, and if it falls within our bond offering guide in one of our licensed states, we will have the bond uploaded the same day. We have a large library of License & Permit Bonds, Public Official Bonds, Notary Bonds, Court & Fiduciary Bonds, and Miscellaneous Bonds.



# **Coverage Areas**

Created with mapchart.net

# **Bond Offerings- Bond Ramp**

Please see the below for issuance guidelines by bond category. Please note that not all bond offerings are listed below.

#### License & Permit Bonds

We offer a majority of license and permit bonds, and many can be instantly issued up to certain bond amounts depending on the category. Below are some popular bond categories.

#### **Contractor Bonds:**

Many contractor license or permit bonds are *instantly issued up to a \$25,000 bond amount* when the bond obligations don't include performance and payment conditions. Certain contractor bonds, such as California, contain adverse clauses, so we perform underwriting based on an applicant's background, years in business, credit history, and other factors when